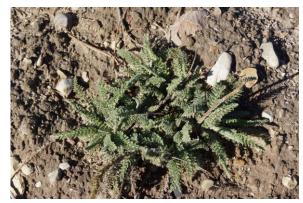

#### **Five Seed Production Plots**

- Blue wildrye (Elymus glacus) 200 pounds
- Common yarrow (Achillea millefollium) 80.3 pounds
- Purple needlegrass (Stipa pulchra) no crop until 2016
- Deerweed (*Acmispon glaber*) no crop until 2016
- Rush rose (*Helianthemum scoparium*) failed

Figure 1 – Purple needlegrass plot.

Figure 3 – Deerweed plot.

Figure 2 – Purple needlegrass close up.

Figure 4 – Deerweed close up.

Figure 5 – Common yarrow plot.

Figure 6 – Common yarrow close up.