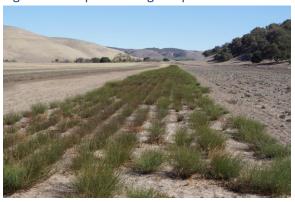

#### **Five Seed Production Plots**

- Blue wildrye (Elymus glacus) 200 pounds
- Common yarrow (Achillea millefollium) 80.3 pounds
- Purple needlegrass (Stipa pulchra) no crop until 2016
- Deerweed (*Acmispon glaber*) no crop until 2016
- Rush rose (*Helianthemum scoparium*) failed

Figure 1 – Purple needlegrass plot.

Figure 3 – Deerweed plot.

Figure 2 – Purple needlegrass close up.

Figure 4 – Deerweed close up.

Figure 5 – Common yarrow plot.

Figure 6 – Common yarrow close up.