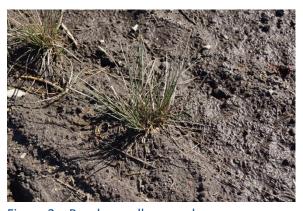

#### **Five Seed Production Plots**

- Blue wildrye (Elymus glacus) 200 pounds
- Common yarrow (Achillea millefollium) 80.3 pounds
- Purple needlegrass (Stipa pulchra) no crop until 2016
- Deerweed (*Acmispon glaber*) no crop until 2016
- Rush rose (*Helianthemum scoparium*) failed

Figure 1 – Purple needlegrass plot.

Figure 3 – Deerweed plot.

Figure 2 – Purple needlegrass close up.

Figure 4 – Deerweed close up.

Figure 5 – Common yarrow plot.

Figure 6 – Common yarrow close up.