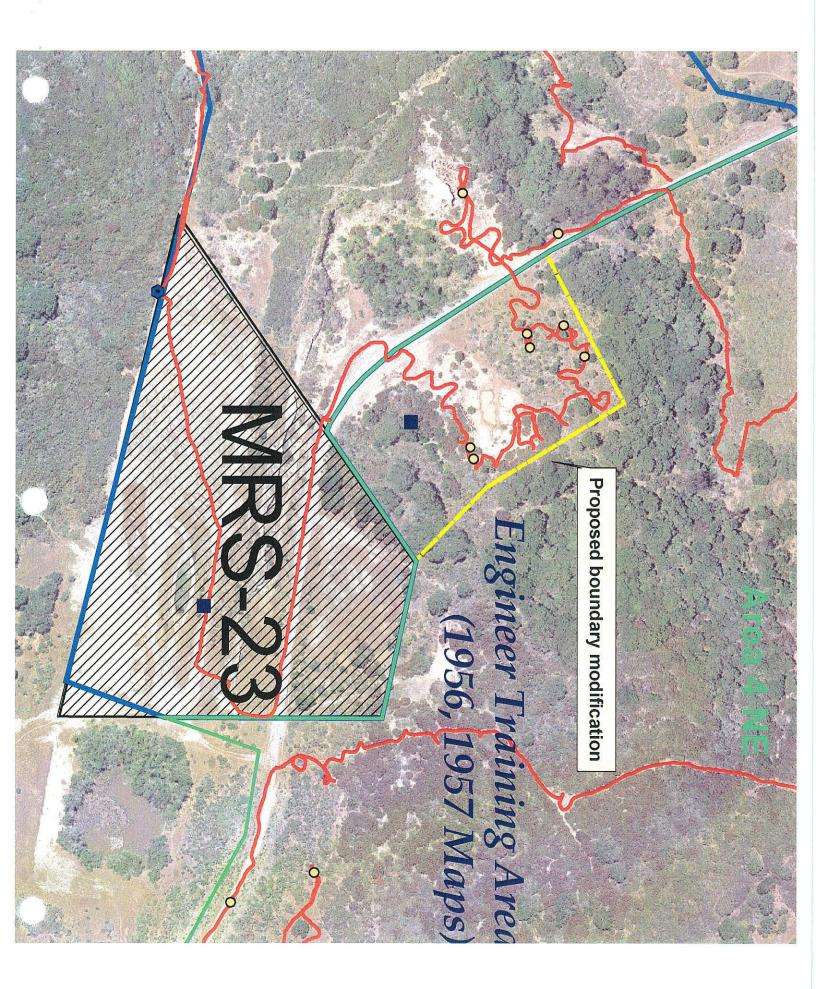

## Project: Phase 2 MRS-MOCO.2

During phase 1 of the removal action on MRS-MOCO.2, approximately 15 acres of the 33 acres of the site were designated SCAs based on the occurrence of obstructions (asphalt, structures, fences) to the implementation of the SSWP procedures. Those SCAs are being addressed during a phase 2 of the removal action. Because the MRS-MOCO.2 SCAs are adjacent to the Ranges 43-48 area work is being completed as removal team safety distances allow.

Start Date: 18 Jan 05

Completion Date: 16 Nov 05

Digital excavation: 90% complete (13 acres) QA and QC: 43% (7 acres)

Issues and Cocerns

- 1. All asphalt areas have been completed.
- 2. Completion of roadway are subject to completion of adjacent Ranges 43-48 (Range 45) work.