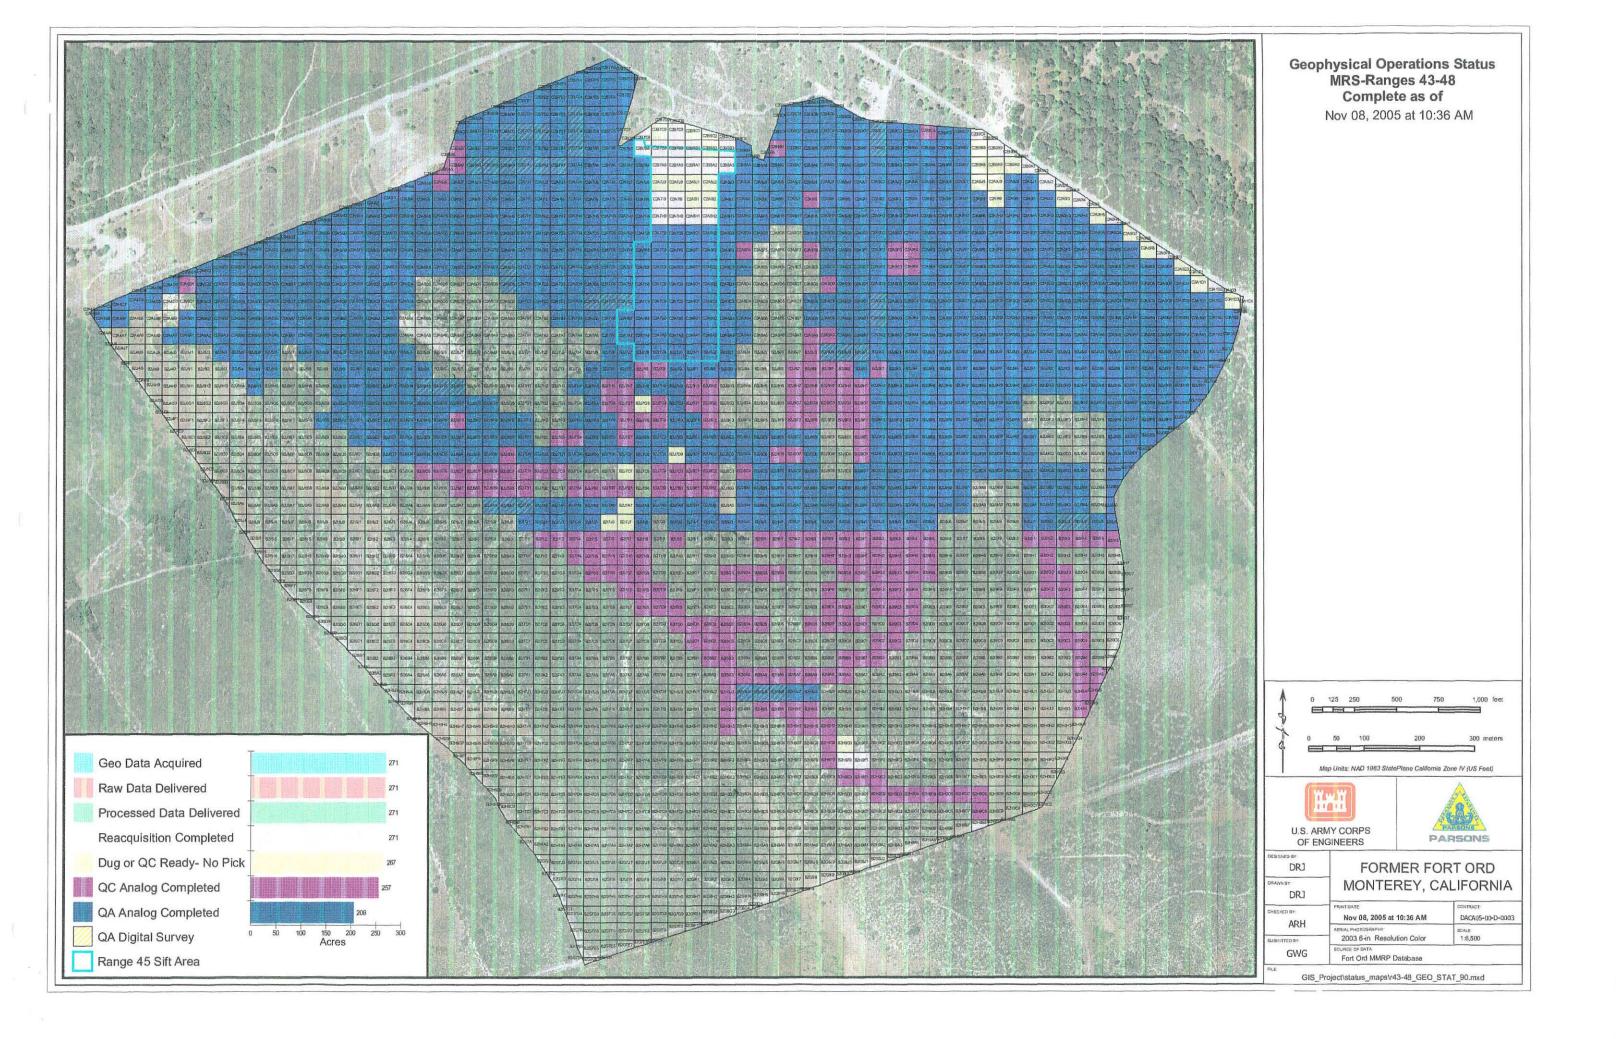

## PROJECT: MRS-15 Ranges 43-48

A surface safety sweep has been completed on all 499 project acres of range operations and impact area. 171 acres have been declared SCAs. 328 acres are available for subsurface removal actions with constraints. 268 acres are scheduled for analog and 14 acres for sifting (1) (2) removal actions. All removal action acreage will undergo a digital excavation (second removal action) and geophysical survey. 60 acres eligible for removal actions will not be completed due to project constraints (3).

Start date: 24 Oct 03 Estimated date complete: 17 Nov 05 PHASES:

Prescribed burn – complete Surface Safety Sweep - complete Target Removal - complete Vegetation removal (cutting/survey) (complete) Sub-surface analog removal 95% complete (256 acres) Sifting of development area (Range 45) complete (12 acres) **Digital Excavation 95% complete (265 acres) QC/QA 93%/75%(259 and 209 acres respectively)** Vegetation survey complete

#### ISSUES AND CONCERNS:

- 1. Sifting equipment has been removed from the area.
- 2. Analog removal halted (254 acres) to provide capacity for contractor to complete digital excavation on areas where analog removal has been completed.
- 3. Limited removal capability was prioritized to areas other than SCA and subject to transfer to other than BLM.