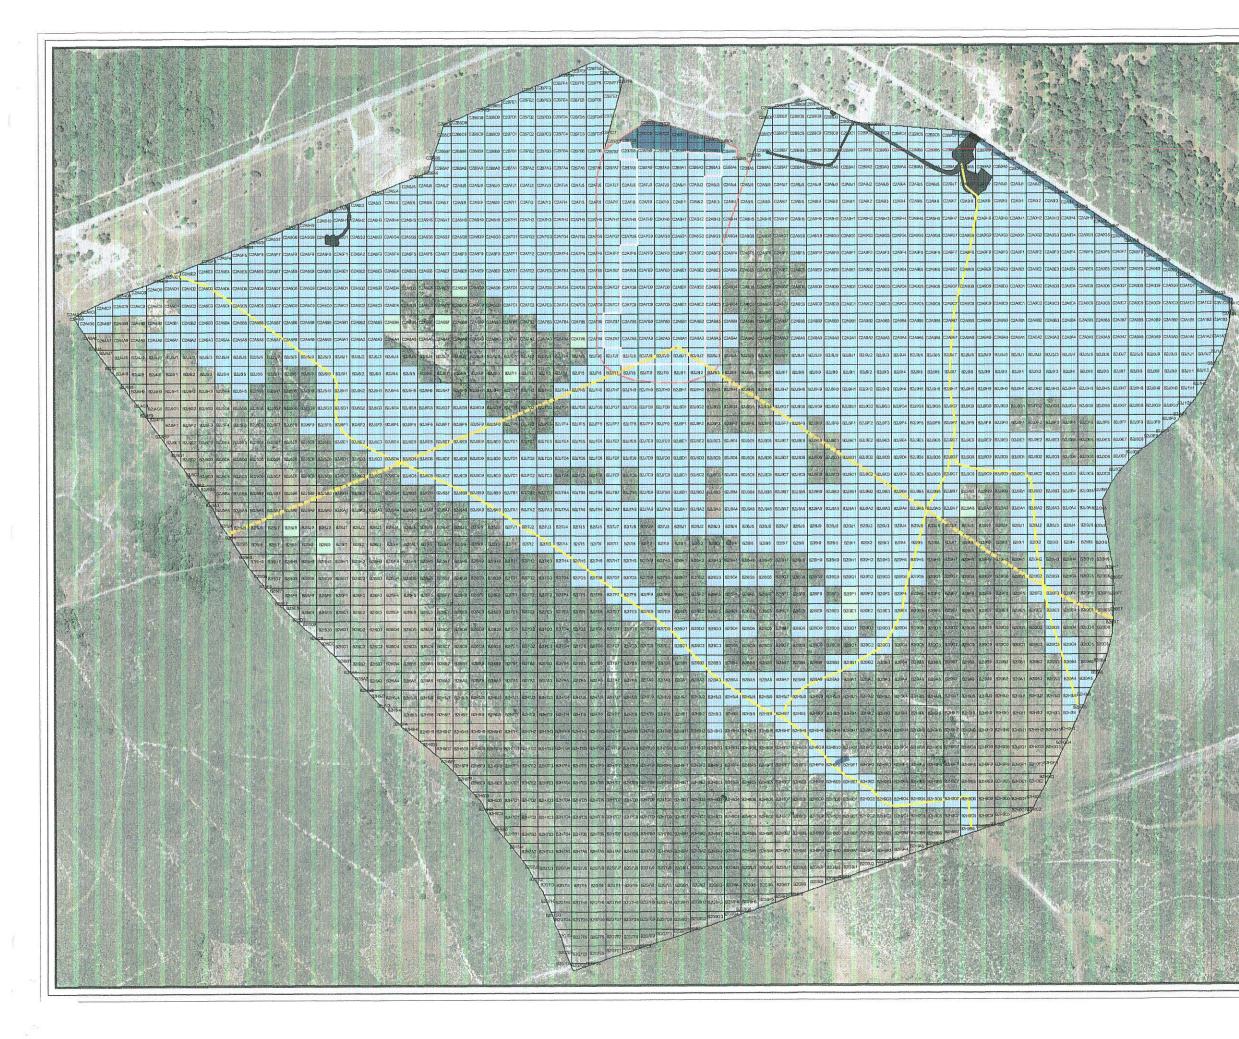

## PROJECT: MRS-15 Ranges 43-48

A surface safety sweep has been completed on all 499 project acres of range operations and impact area. 171 acres have been declared SCAs. 328 acres are available for subsurface removal actions with constraints. 268 acres are scheduled for analog and 14 acres for sifting (1) (2) removal actions. All removal action acreage will undergo a digital excavation (second removal action) and geophysical survey. 60 acres eligible for removal actions will not be completed due to project constraints (3).

Start date: 24 Oct 03 Estimated date complete: 17 Nov 05 PHASES:

Prescribed burn – complete Surface Safety Sweep - complete Target Removal - complete Vegetation removal (cutting/survey) (complete) Sub-surface analog removal 95% complete (256 acres) Sifting of development area (Range 45) complete (12 acres) **Digital Excavation 95% complete (265 acres) QC/QA 93%/75%(259 and 209 acres respectively)** Vegetation survey complete