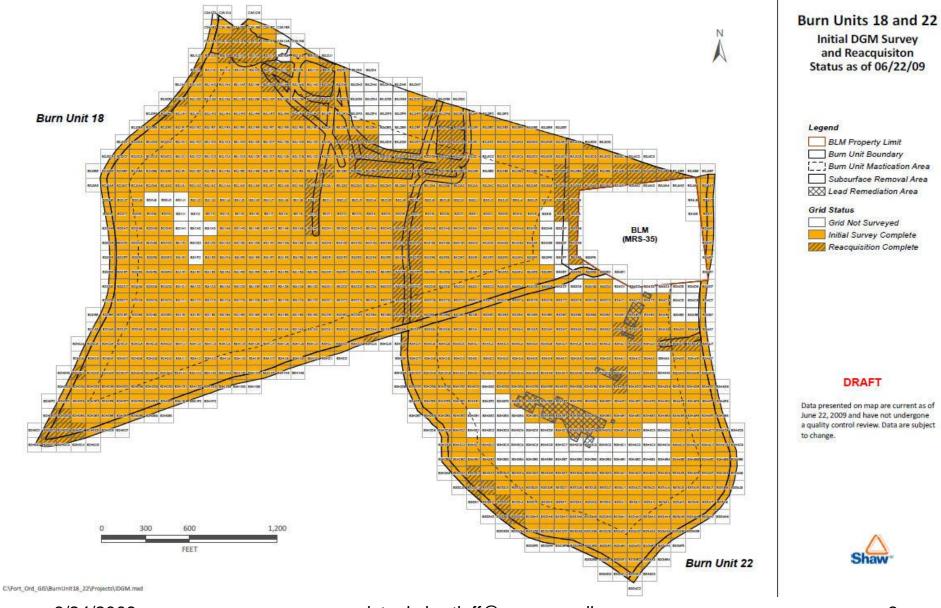

#### PROJECT: MRS-BLM Units 18 and 22 Removal Action

An MMRP action is in progress on a portion of MRS-BLM (Units 18 and 22) in 2008 in accordance with the Track 3 ROD. The area scheduled for removal is located in the northeast-most portion of the MRS-BLM. The area is divided into 2 units (18/22) of less than 100 acres for planning and control.

#### **ISSUES AND CONCERNS:**

- Limited burn of fuel breaks (Dec 10-11) did not meet goals for habitat recovery
- DGM suvey work is approximately 50 percent behind schedule
- Subsurface removal area decreased as a result of site data and discussions with BLM
- Subsurface removal action in fuel breaks within habitat constraints is taxing existing capabilities.

#### Fieldwork Status Units 18/22