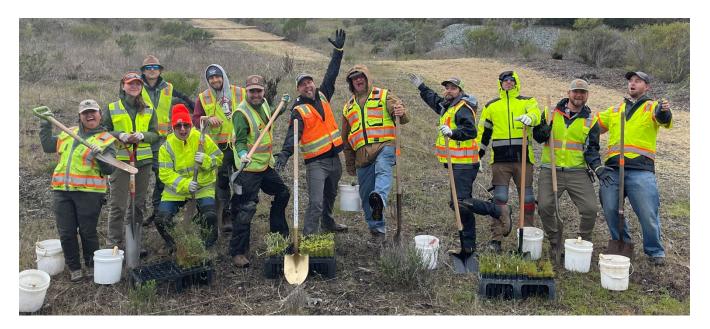

## 2022/2023 Planting Season

- Installed 1,985 native plants
  - o 100 plants for HA 18 (AMP)
  - o 80 plants for HA 22 (AMP)
  - 60 plants for HA 23 (AMP)
  - 20 plants for HA 27 (AMP)
  - 1,606 plants for HA 34 (SSRP)
  - o 119 plants for HA 36 (AMP)