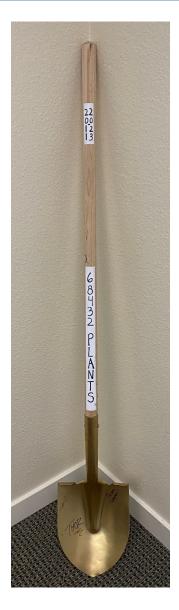

### 2011-2023 Plantings

- Installed a total of **68,732** site specific native plants
- All Site Specific Restoration Plan (SSRP) planting prescriptions are fulfilled